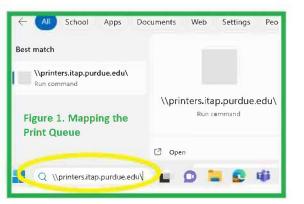

## **Wide Format Printing Instructions**

 Log on to a Purdue IT Windows PC, click on the Start button, and type in: \\printers.itap.purdue.edu (Figure 1)

Then double click on either itap-walcwideprinting for WALC or itap-hikswideprinting for HIKS (Figure 2).