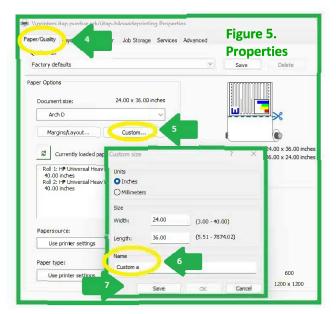

- 8. In the Properties Dialogue Box (Figure 5), click on the "Paper/Quality" tab (4).
- 9. Select 'Custom..' (5).

10. Enter your **poster dimensions** (Length and Width in inches), enter a '**Name**' (ex: custom a) (6), and **Save** (7).