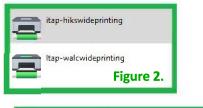

## **Wide Format Printing Instructions**

 Log on to a Purdue IT Windows PC, click on the Start button, and type in: \\printers.itap.purdue.edu (Figure 1)

Then double click on either itap-walcwideprinting for WALC or itap-hikswideprinting for HIKS (Figure 2).